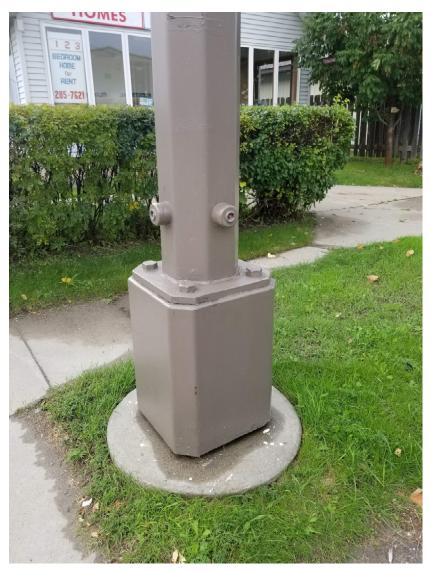

#### PEDESTRIAN TRAFFIC SIGNALS

- Clear path must be at least 36 inches wide
- Push button mounting height is to be at least 15 inches and up to 48 inches
- Pedestrian push buttons must be located less than 5 feet from the crosswalk line that is farthest from the intersection
- Pedestrian push buttons must be between 1.5 and 10 feet from the edge of curb, shoulder, or pavement
- Accessible pedestrian signals (APS) shall face the intersection and be parallel to the crosswalk served
- Push buttons shall have locator tones for the DON'T WALK interval
- There must be audible indications during the WALK interval

Refer to Part 4 of the Minnesota Manual of Uniform Traffic Control Devices (MnMUTCD) for complete details

FIGURE 3 NON COMPLIANT APS IN INTERNATIONAL FALLS