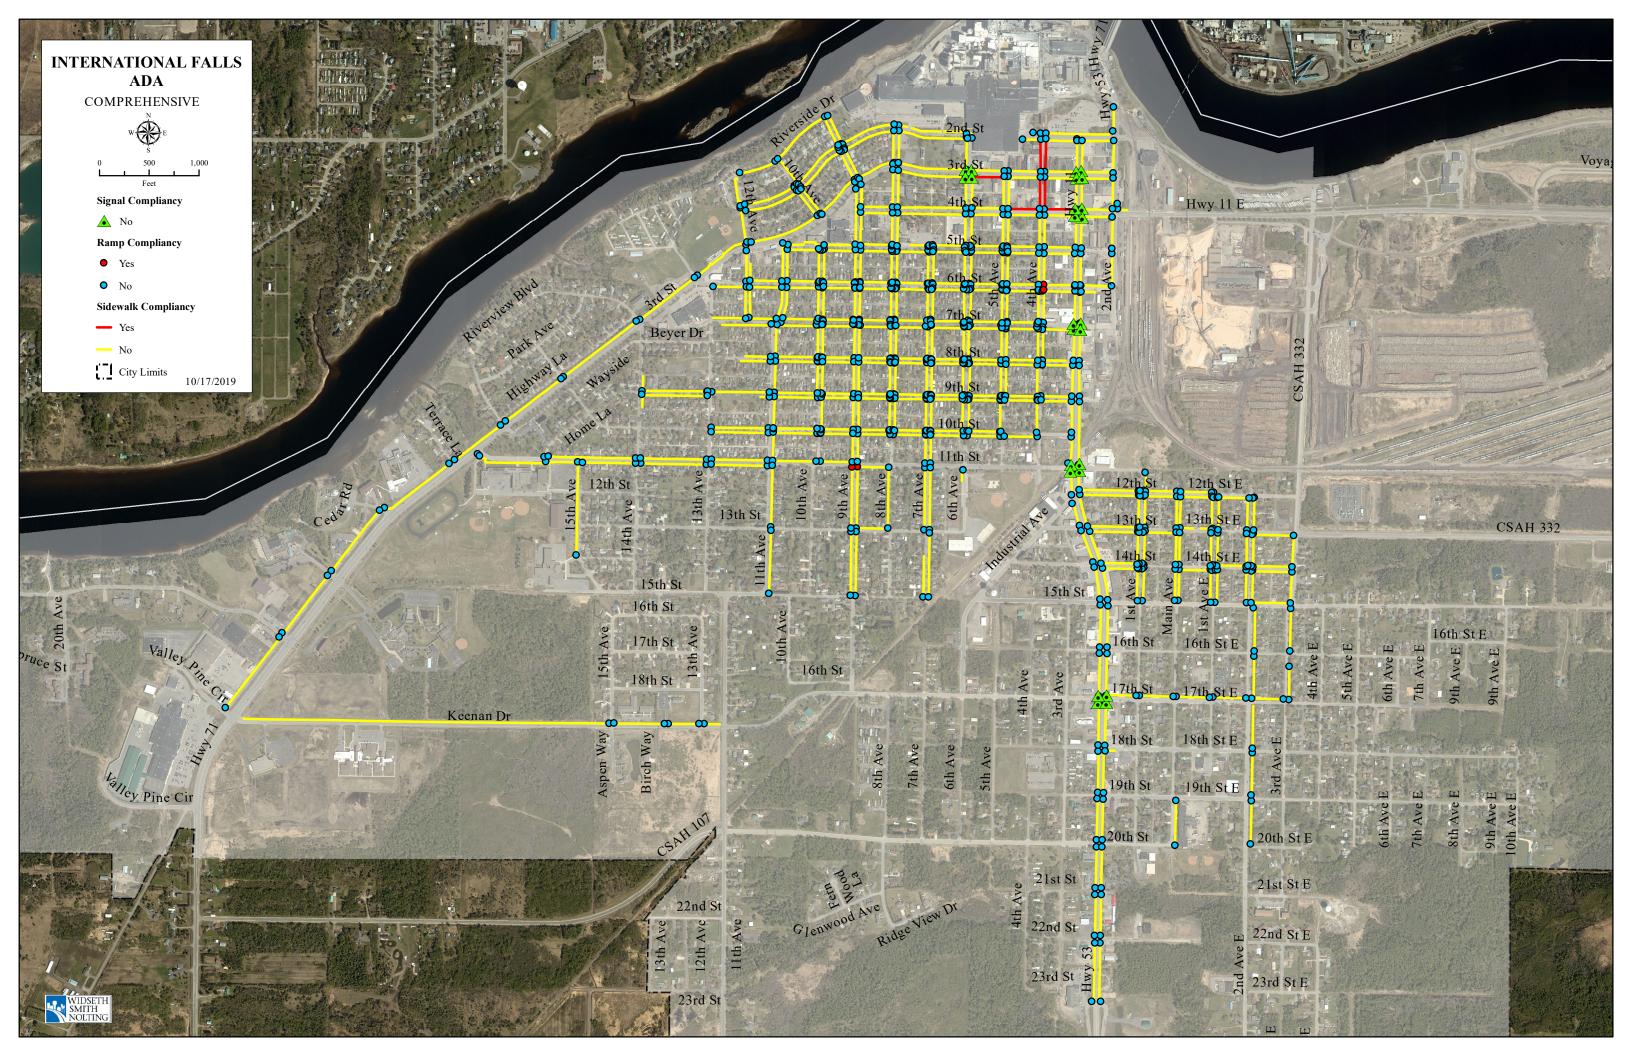

In September of 2019, the City of International Falls conducted an inventory of pedestrian facilities within its public right of way consisting of the evaluation of the following facilities:

- 29.6 miles of sidewalks/trails
- 680 curb ramps
- 24 traffic control signals (by leg)

# SELF-EVALUATION RESULTS

This initial self-evaluation of pedestrian facilities yielded the following results:

- 4% of sidewalks/trails (by length) met accessibility criteria
- 1% of necessary curb ramp locations met accessibility criteria
- 0% of traffic control signals were compliant

#### SUMMARY

In September 2019, The City of International Falls conducted an inventory of pedestrian facilities within its public right of way consisting of the evaluation of the following facilities:

- 29.6 miles of sidewalks/trails
- 680 curb ramps
- 24 traffic control signals (by leg)

# APPENDIX A – SELF-EVALUATION RESULTS

This initial self-evaluation of pedestrian facilities yielded the following results:

- 4% of sidewalks/trails (by length) met accessibility criteria
- 1% of necessary curb ramp locations met accessibility criteria
- 0% of traffic control signals were compliant