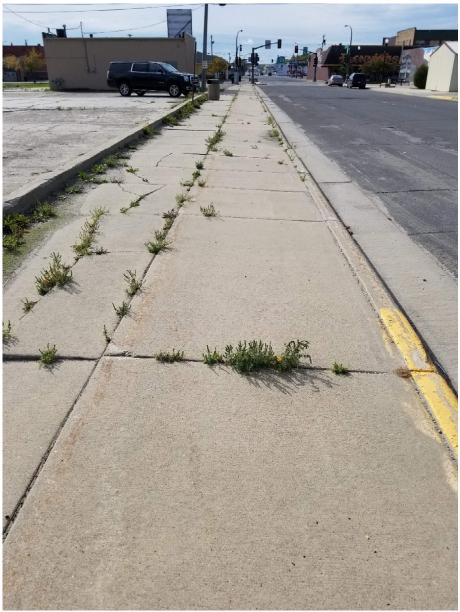

#### **PEDESTRIAN ROUTES**

- Access ways must be continuous with interconnected walkways, sidewalks, curb ramps, landings and crosswalks.
- Routes shall be firm, stable and slip resistant.

- Access ways shall have a 48" minimum clear width.
- If there is less than 5 feet clear width, there must be passing spaces dimensioned 5 feet by 5 feet minimum at least every 200 feet.
- Maximum 5% running slope (parallel to direction of travel) and 2% cross slope (perpendicular to direction of travel).
- Vertical discontinuities must be no more than ¼ inch.
- Horizontal openings in gratings and joints shall not permit passage of a sphere more than 13 mm (0.5 in) in diameter.
- Elongated openings in gratings shall be placed so that the long dimension is perpendicular to the dominant direction of travel.

FIGURE 1 NON COMPLIANT SIDEWALK IN INTERNATIONAL FALLS