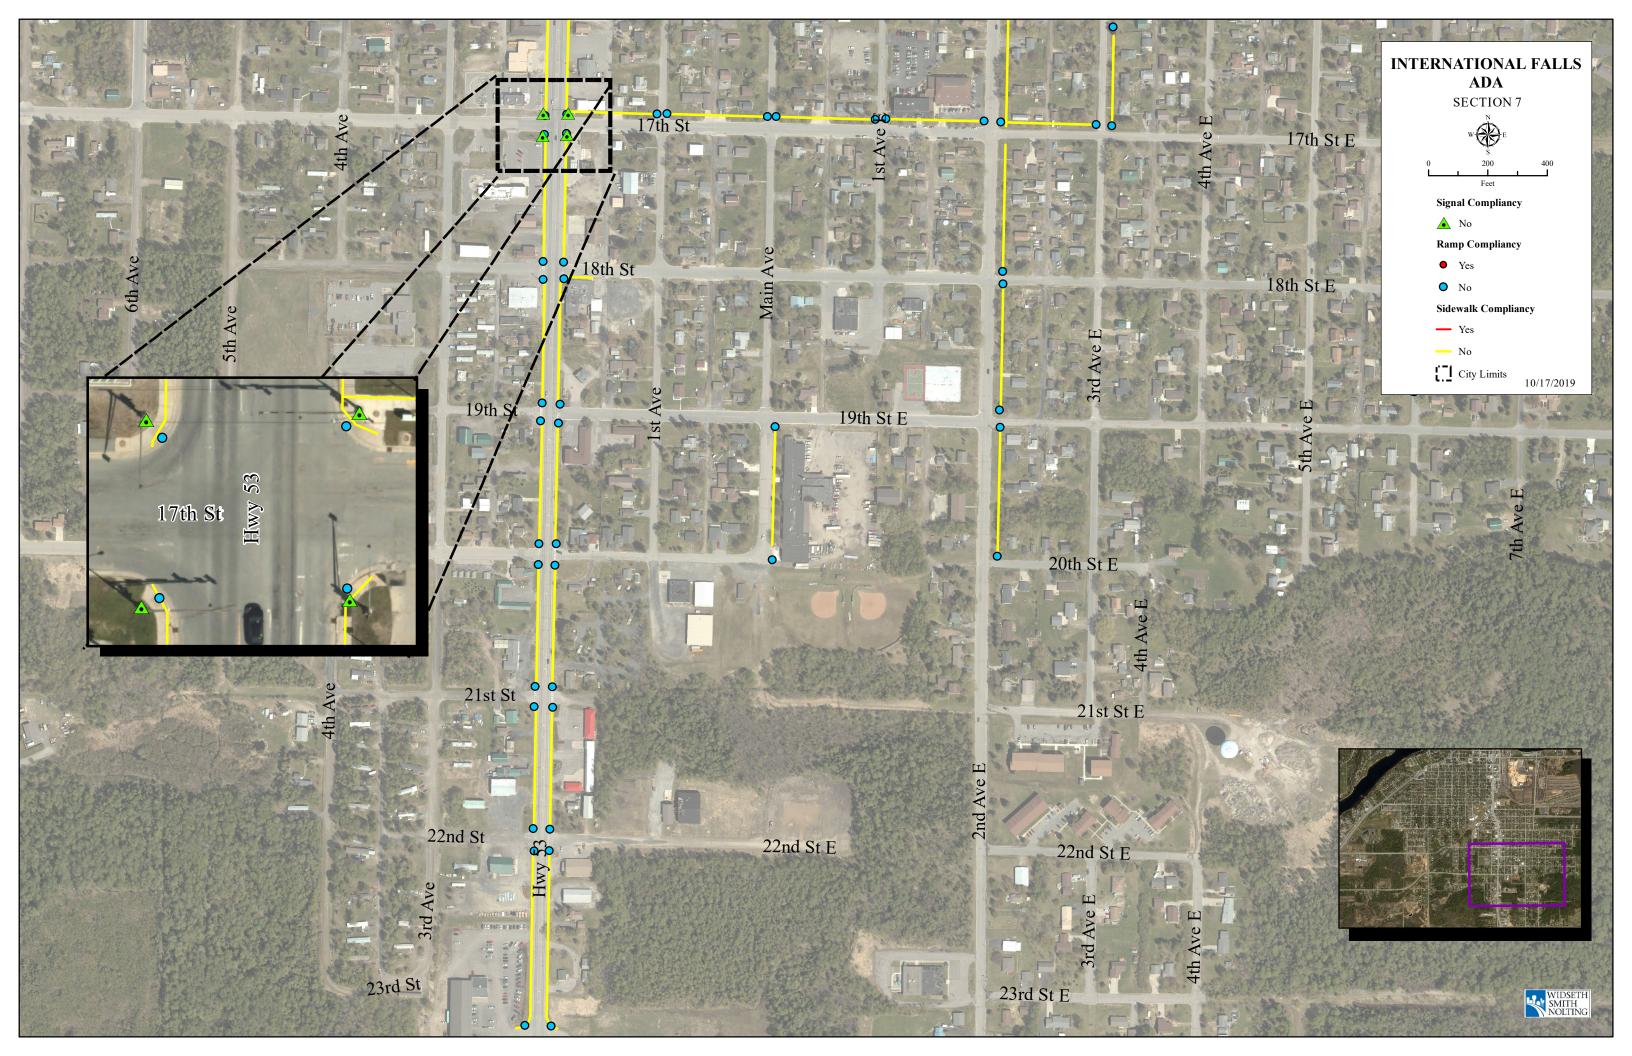

In September of 2019, the City of International Falls conducted an inventory of pedestrian facilities within its public right of way consisting of the evaluation of the following facilities:

- 29.6 miles of sidewalks/trails
- 680 curb ramps
- 24 traffic control signals (by leg)

#### SUMMARY

In September 2019, The City of International Falls conducted an inventory of pedestrian facilities within its public right of way consisting of the evaluation of the following facilities:

- 29.6 miles of sidewalks/trails
- 680 curb ramps
- 24 traffic control signals (by leg)