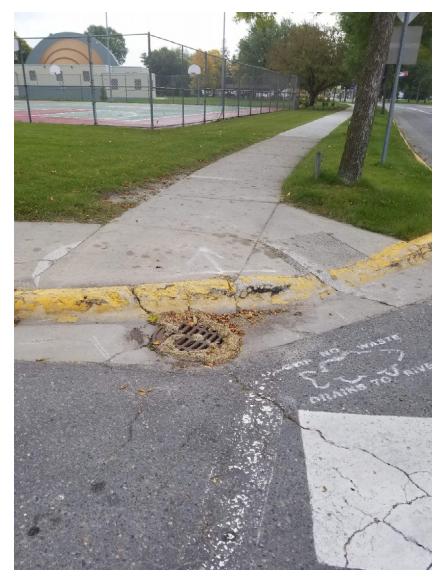

#### CURB RAMPS

- Generally, curb ramps must be provided wherever a sidewalk or other pedestrian walkway crosses a curb.
- The ramp has the least running slope possible but must be 8.33% or less.
- The cross slope may not exceed 2%.
- The ramp must be at least 48 inches wide, not including the flared sides.
- The ramp must have detectable warnings at least 24 inches deep that extend the full width of the ramp.
  - Detectable warnings consist of a series of small domes that contrast in color with the surrounding sidewalk or street.
- Transitions from the ramp to the walkway, gutter and street must be flush and free of abrupt changes.
- Grade breaks at the top and bottom of curb ramp runs shall be perpendicular to the direction of the ramp run. Grade breaks shall not be permitted on the surface of ramp runs and turning spaces. Surface slopes that meet at grade breaks shall be flush.
- The gutter must have a slope of no more than 5 percent toward the ramp.
- Landing dimensions must be a minimum of 4 feet by 4 feet.
- Gratings, access covers, and other appurtenances shall not be located on curb ramps, landings or gutters.

FIGURE 2 NON COMPLIANT CURB RAMP IN INTERNATIONAL FALLS