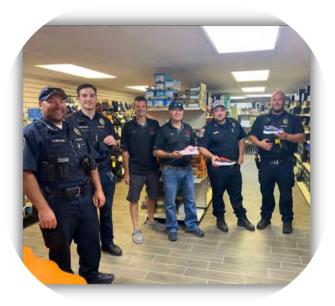

Sergeant Dane Olson, Officer Kane Kostiuk, and Officer Jay Taylor participated in the Community Steps event. The officers assisted local children in shopping for shoes.

The IFPD participated in the first annual Guns N' Hoses event which raised over \$2,500 for local advocacy group Friends Against Abuse.