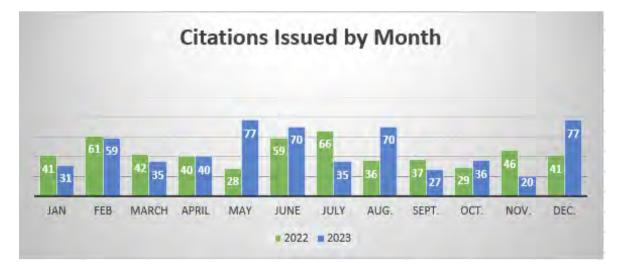

#### **2023 Statistics**

We responded to 5,755 Calls for Service (CFS), 1,074 of which required reports. Officers made 1,224 traffic stops and issued 577 citations. A comprehensive graphing of the statistical data is available in the appendix at the end of this report. Officers were involved in seven traffic pursuits and initiated seven of these. The police department received seven citizen-initiated complaints against officers.