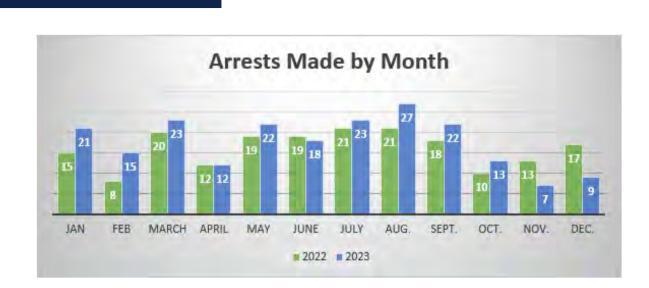

#### **2023 Statistics**

We responded to 5,755 Calls for Service (CFS), 1,074 of which required reports. Officers made 1,224 traffic stops and issued 577 citations. A comprehensive graphing of the statistical data is available in the appendix at the end of this report. Officers were involved in seven traffic pursuits and initiated seven of these. The police department received seven citizen-initiated complaints against officers.