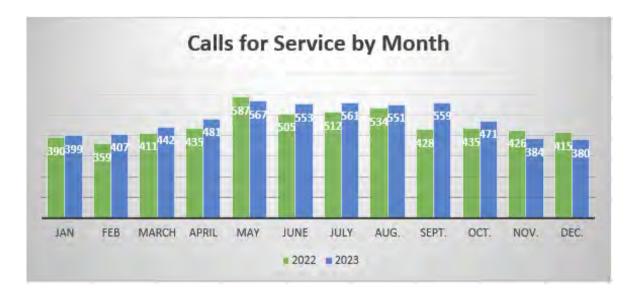

#### **2023 Statistics**

We responded to 5,755 Calls for Service (CFS), 1,074 of which required reports. Officers made 1,224 traffic stops and issued 577 citations. A comprehensive graphing of the statistical data is available in the appendix at the end of this report. Officers were involved in seven traffic pursuits and initiated seven of these. The police department received seven citizen-initiated complaints against officers.