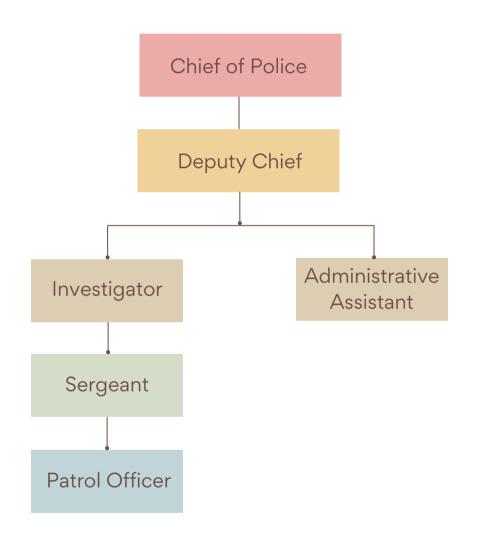

## International Falls Police Department Organizational Chart

#### Staffing

The International Falls Police Department is staffed by fourteen full-time licensed police officers and one part-time administrative assistant. Our street level operations are staffed at all times with a Sergeant and up to two Patrol Officers. Further, we have an investigator on duty seven days a week. In addition to their standard duties, IFPD Officers fulfill other roles to achieve our mission and goals. For your reference I have given an abbreviated listing of additional duties outlined below. A key goal of this administration is the creation of lines of succession. You will note duties mirrored at various command levels. It is important that all levels of this department contribute to the mission and goals and provide insight to upper staff members.

**Front** (left to right) Chief Michael Kostiuk, Patrol Officer Keith Magler, Patrol Officer Anthony Kastens, Patrol Officer Logan Hulst, Patrol Officer Joshua Ballejo, Patrol Officer Shane Thramer, Deputy Chief Mitchell Lessard.

Middle (left to right) Patrol Officer Kane Kostiuk, Sergeant Dane Olson, Patrol Officer Griffin Offerdahl, Sergeant Paul Kennedy, Sergeant Justin Franz, Patrol Officer Jay Taylor, Patrol Officer Bryan Franko. Back (left to right) Investigator Josh Mastin, Sergeant Scott Wherley.

#### Administration

**Chief Michael Kostiu**k- Public elations; Community policing coordinator; Officer Wellness Coordinator.

**Deputy Chief Mitchell Lessard**-Social media coordinator; Firearms Coordinator; Internal Investigations

Administrative Assistant Heather Olson- Records Management/Evidence Specialist