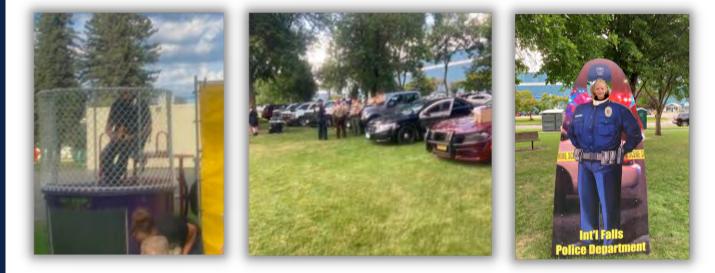

## **Community Policing Initiative**

The concept of community policing remains integral to our service to the City of International Falls. It is the core of our department's public safety initiative. The following is a brief synopsis of our yearly activities:

Sergeant Dane Olson, Officer Kane Kostiuk, and Officer Jay Taylor participated in the Community Steps event. The officers assisted local children in shopping for shoes.

The IFPD participated in the first annual Guns N' Hoses event which raised over \$2,500 for local advocacy group Friends Against Abuse.

Investigator Mastin and Sergeant Wherley conducted a presentation on the dangers of narcotics.

The IFPD obstacle course, overseen by Officers Shane Thramer, Kane Kostiuk, and Jay Taylor, made another appearance at the July 4th Celebration.

We marked our sixth annual National Night Out with record-breaking attendance. The event continues to expand and has become a reflection of what effective community policing can accomplish.

The IFPD continued our partnership with Dunkin Donuts and Special Olympics Minnesota with our presence at the Cop on a Rooftop, which raised money for the athletes.