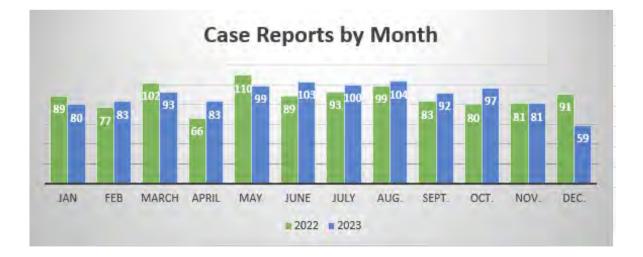

#### **2023 Statistics**

We responded to 5,755 Calls for Service (CFS), 1,074 of which required reports. Officers made 1,224 traffic stops and issued 577 citations. A comprehensive graphing of the statistical data is available in the appendix at the end of this report. Officers were involved in seven traffic pursuits and initiated seven of these. The police department received seven citizen-initiated complaints against officers.