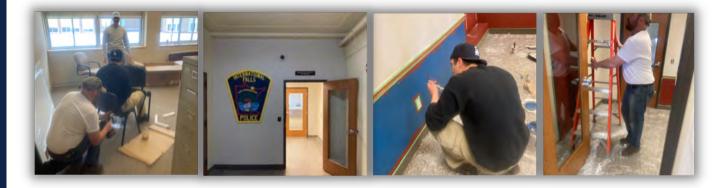

### **Police Department New Location**

In the Spring of 2023 the decision was made to terminate the long-standing lease agreement with Koochiching County and move the police department to a new location. As the City of International Falls began the process of a city-wide facilities study it became apparent that the police department was in need of increased space. The goals of highlighting our unique identity and availability to the community were also priorities.

After searching several spaces, it was decided that the Backus Community Center third floor space was the best choice for a transitory space. The space, located at 900 5th Street Suite 305, was a recently renovated location that had formally housed Northland Counseling. The site offered nearly 5,000 square feet (versus the 800 square feet in the Law Enforcement Center) and separate workspaces for each officer. Existing technological infrastructure provided a foundation for our Information Technology department to quickly set up and secure our records management systems in an encrypted manner.

I am proud to point out that our own officers handled many of the renovation tasks. Painting, furniture assembly, and many other tasks were done by our employees. The police department has taken on this move with admirable ability.