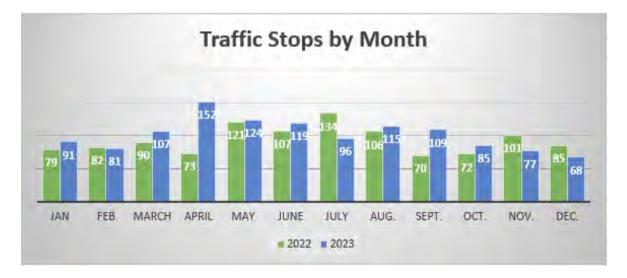

#### **2023 Statistics**

We responded to 5,755 Calls for Service (CFS), 1,074 of which required reports. Officers made 1,224 traffic stops and issued 577 citations. A comprehensive graphing of the statistical data is available in the appendix at the end of this report. Officers were involved in seven traffic pursuits and initiated seven of these. The police department received seven citizen-initiated complaints against officers.